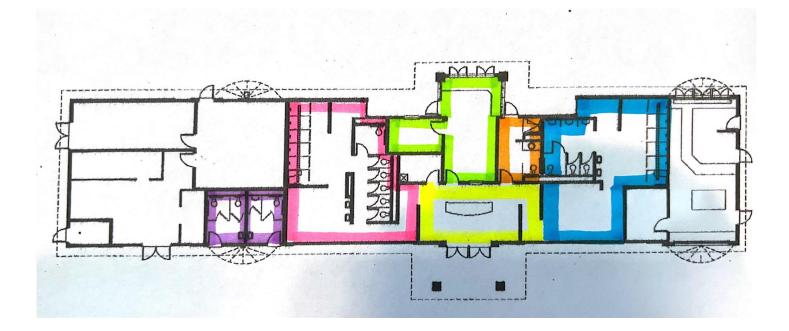

### **Specifications**

|                | Sunday | Monday | Tuesday      | Wednesday                     | Thursday                  | Friday         | Saturday |
|----------------|--------|--------|--------------|-------------------------------|---------------------------|----------------|----------|
| Weiss:         |        |        |              |                               |                           |                |          |
| Contract       |        |        |              | Night                         |                           |                |          |
|                |        |        |              |                               |                           |                |          |
| BB: Contract   | Night  |        | Night        |                               |                           | Night          | Night    |
|                |        |        |              |                               |                           |                |          |
| Zone: Contract | Night  |        |              | Night                         |                           | Night          | Night    |
|                |        |        |              |                               | -                         |                |          |
| RRCH:          |        |        |              |                               |                           |                |          |
| Contract       | Night  |        | Night        |                               | Night                     |                | Night    |
|                |        |        |              |                               |                           |                |          |
| Pool: Contract |        | ١      | Night (Seaso | onal June 9 <sup>th</sup> - S | September 3 <sup>rd</sup> | <sup>1</sup> ) |          |
|                |        |        |              |                               |                           |                |          |

**Contractor hours of operation in facilities: 11PM to 6AM** 

Start time can be adjusted based on contractor request and building schedule to be approved by Parks Department Facility Manager

| Weiss Janitorial        | Services: 7 evenings a week                                                                  | Area visits<br>per week |
|-------------------------|----------------------------------------------------------------------------------------------|-------------------------|
| Men's                   |                                                                                              |                         |
| bathrooms               |                                                                                              | 7 of 7                  |
| Showers                 | With Foam wash and scrub walls, shower heads, shower handles, drains, floors, and partitions |                         |
| Sauna                   | Sweep floors, check for garbage throughout, clean window with Glass solution                 |                         |
| Toilet and Urinal areas | clean and disinfect with HDQC2, include partitions and doors                                 |                         |
| Lockers                 | Dust and vacuum inside and outside                                                           |                         |
| Sinks, Counters         | Clean surface and faucets with HDQC2. Polish faucets as needed.                              |                         |
| Mirrors                 | Wipe down mirror with Glass cleaner solution and micro fiber pad.                            |                         |
| Garbage                 | Take out and replace liners. Clean stainless steel tops, front, and sides.                   |                         |
| Floors                  | Sweep and Mop Daily. Scrub grout and floor when washing down the walls (As needed).          |                         |
| Women's                 |                                                                                              |                         |
| bathrooms               |                                                                                              | 7 of 7                  |
|                         | With Foam wash and scrub walls, shower heads, shower handles,                                | 7 01 7                  |
| Showers                 | drains, floors, and partitions                                                               |                         |
|                         | Sweep floors, check for garbage throughout, clean window with Glass                          |                         |
| Sauna                   | solution                                                                                     |                         |
| Toilet and Urinal areas | clean and disinfect with HDQC2, include partitions and doors                                 |                         |
| Lockers                 | Dust and vacuum inside and outside                                                           |                         |
| Sinks, Counters         | Clean surface and faucets with HDQC2. Polish faucets as needed.                              |                         |
| Mirrors                 | Wipe down mirror with Glass cleaner solution and micro fiber pad.                            |                         |
| Garbage                 | Take out and replace liners. Clean stainless steel tops, front, and sides.                   |                         |
| Floors                  | Sweep and Mop Daily. Scrub grout and floor when washing down the walls (As needed).          |                         |
| Fitness Center          |                                                                                              | 7 of 7                  |
| Garbage                 | Take out and replace liners. Wash HDQC2 inside, outside every 2-3 weeks remove debris        |                         |
| Sign-in desk            | Dust off electronics, desk, sign in board. Wipe down surface of desk HDQC2                   |                         |
| Lights                  | Dust / Wipe off smooth inside with glass cleaner as needed                                   |                         |
| Windows                 | Clean all glass inside and out, wipe down all frames and edges                               |                         |
| Floors                  | Vacuum and <b>Damp</b> Proxy Mop with green micro fiber daily                                |                         |
| Equipment               | Dust                                                                                         |                         |
| Pre-School              |                                                                                              | 5 of 7                  |
|                         |                                                                                              | Monday-                 |
| Sinks and Counters      | Clean surfaces, mirrors, faucets                                                             | Friday                  |
| Garbage                 | Take out and replace liners. Clean stainless steel tops, front, and sides.                   |                         |
| Lights                  | Dust / Wipe off smooth inside with glass cleaners needed                                     |                         |
| Walls                   | Wipe down as needed                                                                          |                         |