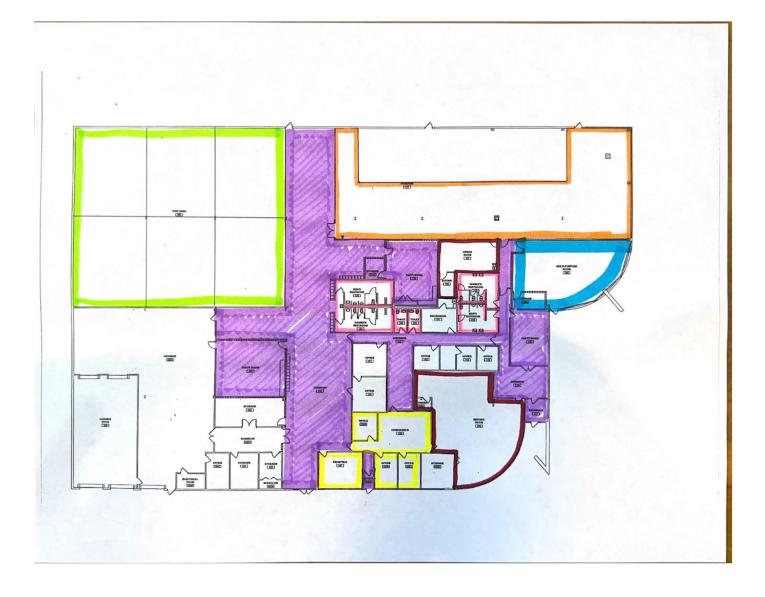

### **Specifications**

|                | Sunday | Monday | Tuesday      | Wednesday                     | Thursday                  | Friday         | Saturday |
|----------------|--------|--------|--------------|-------------------------------|---------------------------|----------------|----------|
| Weiss:         |        |        |              |                               |                           |                |          |
| Contract       |        |        |              | Night                         |                           |                |          |
|                |        |        |              |                               |                           |                |          |
| BB: Contract   | Night  |        | Night        |                               |                           | Night          | Night    |
|                |        |        |              |                               |                           |                |          |
| Zone: Contract | Night  |        |              | Night                         |                           | Night          | Night    |
|                |        |        |              |                               | -                         |                |          |
| RRCH:          |        |        |              |                               |                           |                |          |
| Contract       | Night  |        | Night        |                               | Night                     |                | Night    |
|                |        |        |              |                               |                           |                |          |
| Pool: Contract |        | ١      | Night (Seaso | onal June 9 <sup>th</sup> - S | September 3 <sup>rd</sup> | <sup>1</sup> ) |          |
|                |        |        |              |                               |                           |                |          |

**Contractor hours of operation in facilities: 11PM to 6AM** 

Start time can be adjusted based on contractor request and building schedule to be approved by Parks Department Facility Manager

| Weiss Janitorial        | Services: 7 evenings a week                                                                  | Area visits<br>per week |
|-------------------------|----------------------------------------------------------------------------------------------|-------------------------|
| Men's                   |                                                                                              |                         |
| bathrooms               |                                                                                              | 7 of 7                  |
| Showers                 | With Foam wash and scrub walls, shower heads, shower handles, drains, floors, and partitions |                         |
| Sauna                   | Sweep floors, check for garbage throughout, clean window with Glass solution                 |                         |
| Toilet and Urinal areas | clean and disinfect with HDQC2, include partitions and doors                                 |                         |
| Lockers                 | Dust and vacuum inside and outside                                                           |                         |
| Sinks, Counters         | Clean surface and faucets with HDQC2. Polish faucets as needed.                              |                         |
| Mirrors                 | Wipe down mirror with Glass cleaner solution and micro fiber pad.                            |                         |
| Garbage                 | Take out and replace liners. Clean stainless steel tops, front, and sides.                   |                         |
| Floors                  | Sweep and Mop Daily. Scrub grout and floor when washing down the walls (As needed).          |                         |
| Women's                 |                                                                                              |                         |
| bathrooms               |                                                                                              | 7 of 7                  |
|                         | With Foam wash and scrub walls, shower heads, shower handles,                                | 7 01 7                  |
| Showers                 | drains, floors, and partitions                                                               |                         |
|                         | Sweep floors, check for garbage throughout, clean window with Glass                          |                         |
| Sauna                   | solution                                                                                     |                         |
| Toilet and Urinal areas | clean and disinfect with HDQC2, include partitions and doors                                 |                         |
| Lockers                 | Dust and vacuum inside and outside                                                           |                         |
| Sinks, Counters         | Clean surface and faucets with HDQC2. Polish faucets as needed.                              |                         |
| Mirrors                 | Wipe down mirror with Glass cleaner solution and micro fiber pad.                            |                         |
| Garbage                 | Take out and replace liners. Clean stainless steel tops, front, and sides.                   |                         |
| Floors                  | Sweep and Mop Daily. Scrub grout and floor when washing down the walls (As needed).          |                         |
| Fitness Center          |                                                                                              | 7 of 7                  |
| Garbage                 | Take out and replace liners. Wash HDQC2 inside, outside every 2-3 weeks remove debris        |                         |
| Sign-in desk            | Dust off electronics, desk, sign in board. Wipe down surface of desk HDQC2                   |                         |
| Lights                  | Dust / Wipe off smooth inside with glass cleaner as needed                                   |                         |
| Windows                 | Clean all glass inside and out, wipe down all frames and edges                               |                         |
| Floors                  | Vacuum and <b>Damp</b> Proxy Mop with green micro fiber daily                                |                         |
| Equipment               | Dust                                                                                         |                         |
| Pre-School              |                                                                                              | 5 of 7                  |
|                         |                                                                                              | Monday-                 |
| Sinks and Counters      | Clean surfaces, mirrors, faucets                                                             | Friday                  |
| Garbage                 | Take out and replace liners. Clean stainless steel tops, front, and sides.                   |                         |
| Lights                  | Dust / Wipe off smooth inside with glass cleaners needed                                     |                         |
| Walls                   | Wipe down as needed                                                                          |                         |