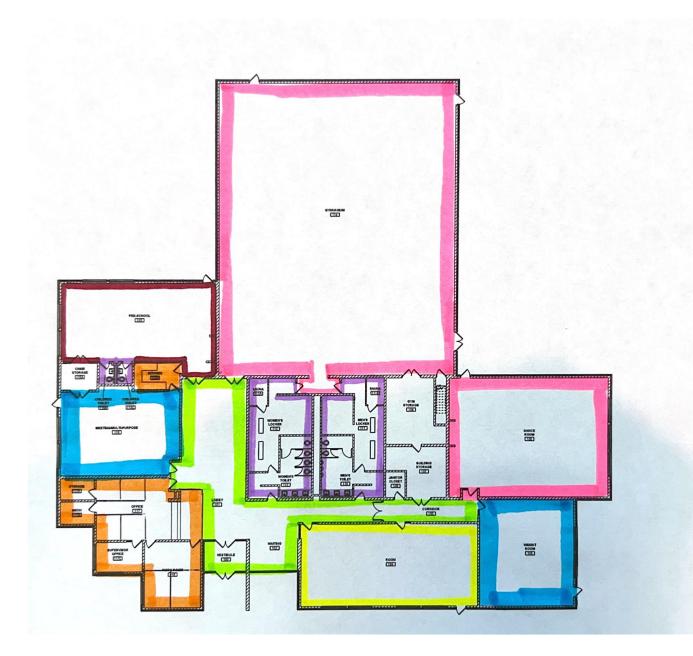

### **Specifications**

|                | Sunday | Monday | Tuesday      | Wednesday                     | Thursday                  | Friday         | Saturday |
|----------------|--------|--------|--------------|-------------------------------|---------------------------|----------------|----------|
| Weiss:         |        |        |              |                               |                           |                |          |
| Contract       |        |        |              | Night                         |                           |                |          |
|                |        |        |              |                               |                           |                |          |
| BB: Contract   | Night  |        | Night        |                               |                           | Night          | Night    |
|                |        |        |              |                               |                           |                |          |
| Zone: Contract | Night  |        |              | Night                         |                           | Night          | Night    |
|                |        |        |              |                               | -                         |                |          |
| RRCH:          |        |        |              |                               |                           |                |          |
| Contract       | Night  |        | Night        |                               | Night                     |                | Night    |
|                |        |        |              |                               |                           |                |          |
| Pool: Contract |        | ١      | Night (Seaso | onal June 9 <sup>th</sup> - S | September 3 <sup>rd</sup> | <sup>1</sup> ) |          |
|                |        |        |              |                               |                           |                |          |

**Contractor hours of operation in facilities: 11PM to 6AM** 

Start time can be adjusted based on contractor request and building schedule to be approved by Parks Department Facility Manager

| Weiss Janitorial        | Services: 7 evenings a week                                                                  | Area visits<br>per week |
|-------------------------|----------------------------------------------------------------------------------------------|-------------------------|
| Men's                   |                                                                                              |                         |
| bathrooms               |                                                                                              | 7 of 7                  |
| Showers                 | With Foam wash and scrub walls, shower heads, shower handles, drains, floors, and partitions |                         |
| Sauna                   | Sweep floors, check for garbage throughout, clean window with Glass solution                 |                         |
| Toilet and Urinal areas | clean and disinfect with HDQC2, include partitions and doors                                 |                         |
| Lockers                 | Dust and vacuum inside and outside                                                           |                         |
| Sinks, Counters         | Clean surface and faucets with HDQC2. Polish faucets as needed.                              |                         |
| Mirrors                 | Wipe down mirror with Glass cleaner solution and micro fiber pad.                            |                         |
| Garbage                 | Take out and replace liners. Clean stainless steel tops, front, and sides.                   |                         |
| Floors                  | Sweep and Mop Daily. Scrub grout and floor when washing down the walls (As needed).          |                         |
| Women's                 |                                                                                              |                         |
| bathrooms               |                                                                                              | 7 of 7                  |
|                         | With Foam wash and scrub walls, shower heads, shower handles,                                | 7 01 7                  |
| Showers                 | drains, floors, and partitions                                                               |                         |
|                         | Sweep floors, check for garbage throughout, clean window with Glass                          |                         |
| Sauna                   | solution                                                                                     |                         |
| Toilet and Urinal areas | clean and disinfect with HDQC2, include partitions and doors                                 |                         |
| Lockers                 | Dust and vacuum inside and outside                                                           |                         |
| Sinks, Counters         | Clean surface and faucets with HDQC2. Polish faucets as needed.                              |                         |
| Mirrors                 | Wipe down mirror with Glass cleaner solution and micro fiber pad.                            |                         |
| Garbage                 | Take out and replace liners. Clean stainless steel tops, front, and sides.                   |                         |
| Floors                  | Sweep and Mop Daily. Scrub grout and floor when washing down the walls (As needed).          |                         |
| Fitness Center          |                                                                                              | 7 of 7                  |
| Garbage                 | Take out and replace liners. Wash HDQC2 inside, outside every 2-3 weeks remove debris        |                         |
| Sign-in desk            | Dust off electronics, desk, sign in board. Wipe down surface of desk HDQC2                   |                         |
| Lights                  | Dust / Wipe off smooth inside with glass cleaner as needed                                   |                         |
| Windows                 | Clean all glass inside and out, wipe down all frames and edges                               |                         |
| Floors                  | Vacuum and <b>Damp</b> Proxy Mop with green micro fiber daily                                |                         |
| Equipment               | Dust                                                                                         |                         |
| Pre-School              |                                                                                              | 5 of 7                  |
|                         |                                                                                              | Monday-                 |
| Sinks and Counters      | Clean surfaces, mirrors, faucets                                                             | Friday                  |
| Garbage                 | Take out and replace liners. Clean stainless steel tops, front, and sides.                   |                         |
| Lights                  | Dust / Wipe off smooth inside with glass cleaners needed                                     |                         |
| Walls                   | Wipe down as needed                                                                          |                         |