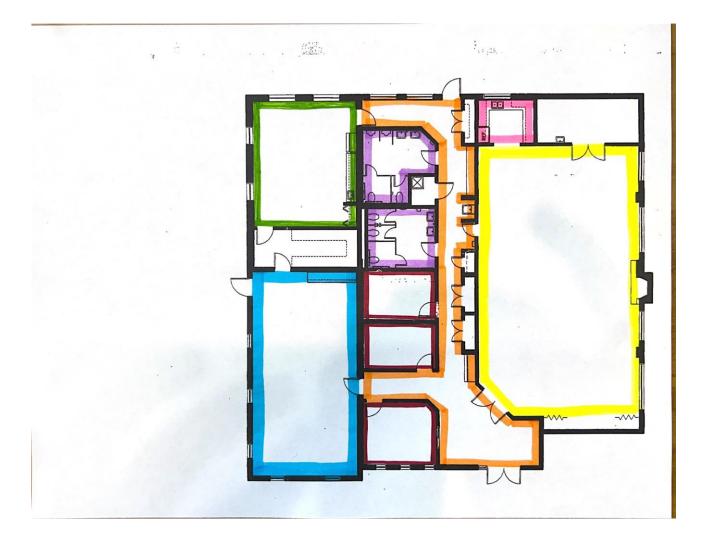

### **Specifications**

|                | Sunday | Monday | Tuesday      | Wednesday                     | Thursday                  | Friday         | Saturday |
|----------------|--------|--------|--------------|-------------------------------|---------------------------|----------------|----------|
| Weiss:         |        |        |              |                               |                           |                |          |
| Contract       |        |        |              | Night                         |                           |                |          |
|                |        |        |              |                               |                           |                |          |
| BB: Contract   | Night  |        | Night        |                               |                           | Night          | Night    |
|                |        |        |              |                               |                           |                |          |
| Zone: Contract | Night  |        |              | Night                         |                           | Night          | Night    |
|                |        |        |              |                               | -                         |                |          |
| RRCH:          |        |        |              |                               |                           |                |          |
| Contract       | Night  |        | Night        |                               | Night                     |                | Night    |
|                |        |        |              |                               |                           |                |          |
| Pool: Contract |        | ١      | Night (Seaso | onal June 9 <sup>th</sup> - S | September 3 <sup>rd</sup> | <sup>1</sup> ) |          |
|                |        |        |              |                               |                           |                |          |

**Contractor hours of operation in facilities: 11PM to 6AM** 

Start time can be adjusted based on contractor request and building schedule to be approved by Parks Department Facility Manager

| Weiss Janitorial        | Services: 7 evenings a week                                                                  | Area visits<br>per week |
|-------------------------|----------------------------------------------------------------------------------------------|-------------------------|
| Men's                   |                                                                                              |                         |
| bathrooms               |                                                                                              | 7 of 7                  |
| Showers                 | With Foam wash and scrub walls, shower heads, shower handles, drains, floors, and partitions |                         |
| Sauna                   | Sweep floors, check for garbage throughout, clean window with Glass solution                 |                         |
| Toilet and Urinal areas | clean and disinfect with HDQC2, include partitions and doors                                 |                         |
| Lockers                 | Dust and vacuum inside and outside                                                           |                         |
| Sinks, Counters         | Clean surface and faucets with HDQC2. Polish faucets as needed.                              |                         |
| Mirrors                 | Wipe down mirror with Glass cleaner solution and micro fiber pad.                            |                         |
| Garbage                 | Take out and replace liners. Clean stainless steel tops, front, and sides.                   |                         |
| Floors                  | Sweep and Mop Daily. Scrub grout and floor when washing down the walls (As needed).          |                         |
| Women's                 |                                                                                              |                         |
| bathrooms               |                                                                                              | 7 of 7                  |
|                         | With Foam wash and scrub walls, shower heads, shower handles,                                | 7 01 7                  |
| Showers                 | drains, floors, and partitions                                                               |                         |
|                         | Sweep floors, check for garbage throughout, clean window with Glass                          |                         |
| Sauna                   | solution                                                                                     |                         |
| Toilet and Urinal areas | clean and disinfect with HDQC2, include partitions and doors                                 |                         |
| Lockers                 | Dust and vacuum inside and outside                                                           |                         |
| Sinks, Counters         | Clean surface and faucets with HDQC2. Polish faucets as needed.                              |                         |
| Mirrors                 | Wipe down mirror with Glass cleaner solution and micro fiber pad.                            |                         |
| Garbage                 | Take out and replace liners. Clean stainless steel tops, front, and sides.                   |                         |
| Floors                  | Sweep and Mop Daily. Scrub grout and floor when washing down the walls (As needed).          |                         |
| Fitness Center          |                                                                                              | 7 of 7                  |
| Garbage                 | Take out and replace liners. Wash HDQC2 inside, outside every 2-3 weeks remove debris        |                         |
| Sign-in desk            | Dust off electronics, desk, sign in board. Wipe down surface of desk HDQC2                   |                         |
| Lights                  | Dust / Wipe off smooth inside with glass cleaner as needed                                   |                         |
| Windows                 | Clean all glass inside and out, wipe down all frames and edges                               |                         |
| Floors                  | Vacuum and <b>Damp</b> Proxy Mop with green micro fiber daily                                |                         |
| Equipment               | Dust                                                                                         |                         |
| Pre-School              |                                                                                              | 5 of 7                  |
|                         |                                                                                              | Monday-                 |
| Sinks and Counters      | Clean surfaces, mirrors, faucets                                                             | Friday                  |
| Garbage                 | Take out and replace liners. Clean stainless steel tops, front, and sides.                   |                         |
| Lights                  | Dust / Wipe off smooth inside with glass cleaners needed                                     |                         |
| Walls                   | Wipe down as needed                                                                          |                         |