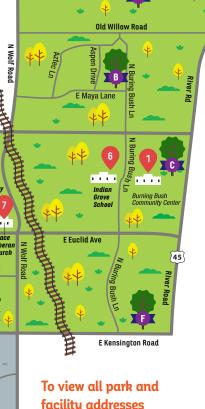

### River Trails Park District CAMP LOCATIONS

#### **Camp Facilities**

1. Burning Bush Community Center: Camp/Tag On

2. The Zone: Tag On

3. Weiss Community Center: Camp/Tag On

4. Rob Roy Golf Course Clubhouse: Golf Camp

5. Woodland Trails Pool: Tag On

6. Indian Grove School: Camp/Tag On

7. Grace Lutheran Church: Camp

#### **Parks**

83

83

A. Woodland Trails Park: Camp/Tag On

**B.** Aspen Trails Park

C. Burning Bush Trails Park: Camp/Tag On

E Camp McDonald Road

E Greenwood Dr

D. Maple Trails Park

E. Evergreen Trails Park

F. Tamarack Trails Park

G. Sycamore Trails Park

H. Willow Trails Park

. . . . The Zone

I. Rob Roy Golf Course: Tag On

Administrative

E Euclid Ave

E Kensington Road

Apple Dr

Palatine Road