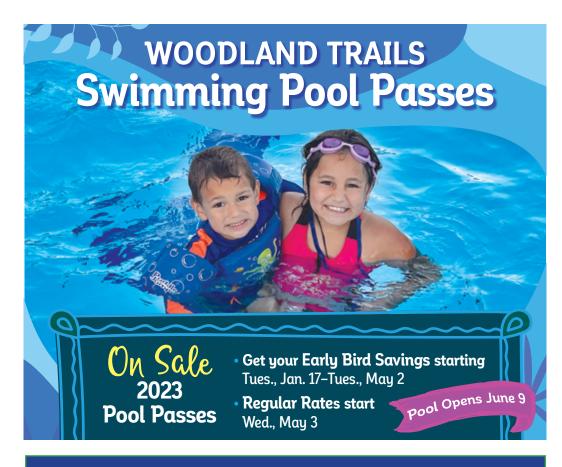

#### Swim Lesson Academy

Children will be tested on the first day and put into the appropriate skill level. Campers in swim lessons must wear their swimsuit under their camp clothes. Please bring undergarments to change into after the lesson. Campers that are in Before Camp will be brought over to Woodland Trails Pool by RTPD Staff. Campers starting their camp day at swim lessons should be dropped off at the pool. Campers will be walked over to their camp group.

**Swim Lessons Academy:** Our swim lesson program is designed to allow each child to progress at their own pace. Lessons are taught by qualified instructors who love to teach! We provide students with a safe, interactive, and fun educational environment. Your child will be tested for skill level on the first day of lessons. See page 2.